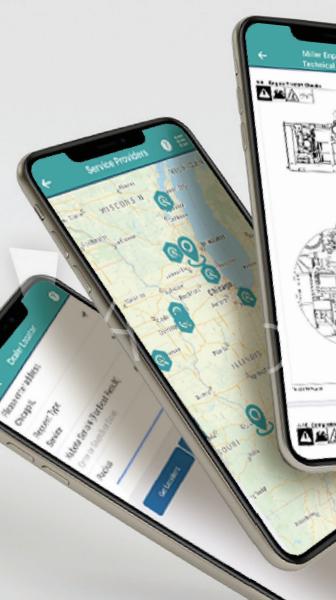

#### Locate a Dealer

With the Kubota-powered dealer locator, you always have the closest Kubota support location and contact information.

Scanning the engine QR code will enable the locator to display specific service locations for your application, ensuring your equipment is thoroughly diagnosed and repaired by qualified service technicians.

#### **Register Your Products**

Registering your Kubota-powered product gains you access to the Kubota Knowledge Center. The knowledge center is filled with your engine operator manuals, service maintenance schedules and warranty information.