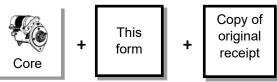

a. Complete and print core return form.

b. In the original box, return:

c. Create a pre-paid shipping label by returning to www.kubotaengine.com/parts-service/start-a-core-return

Attach your pre-paid label to the outside of the box. UPS will handle the rest.